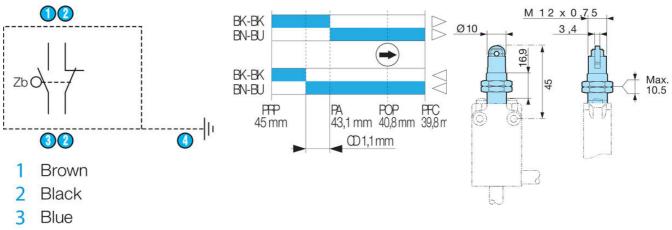

## **TECHNICAL DATA**

| Approvals                    | UL 50, UL 508    |
|------------------------------|------------------|
| Cable                        | 0,75 mm²         |
| Cable length                 | 1000 mm          |
| Contact type                 | 1 x N/O, 1 x N/C |
| Conventional thermal current | 10 A             |
| IP class                     | IP66, IP67, IP69 |
| Power min                    | 0,1 A            |
| Rated current at 250 V ac    | 3 A              |
| Temperature operational max  | 70 °C            |
| Temperature operational min  | -25 °C           |
| Voltage ac max               | 250 V            |
| Voltage min                  | 10 V             |

4 Green-Yellow