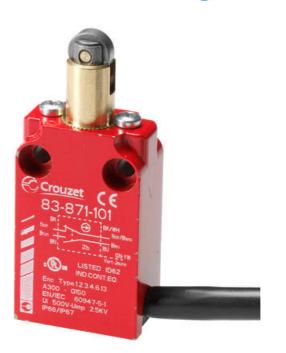

## CROUZET SWITCHES - SERIES 83870 WITH EMBEDDED CABLE

83872101 ROLLER PLUNGER THRD'D BARREL

- IP66 & IP67
- Housing made entirely from metal
- Forced breaking contacts
- cUL approved